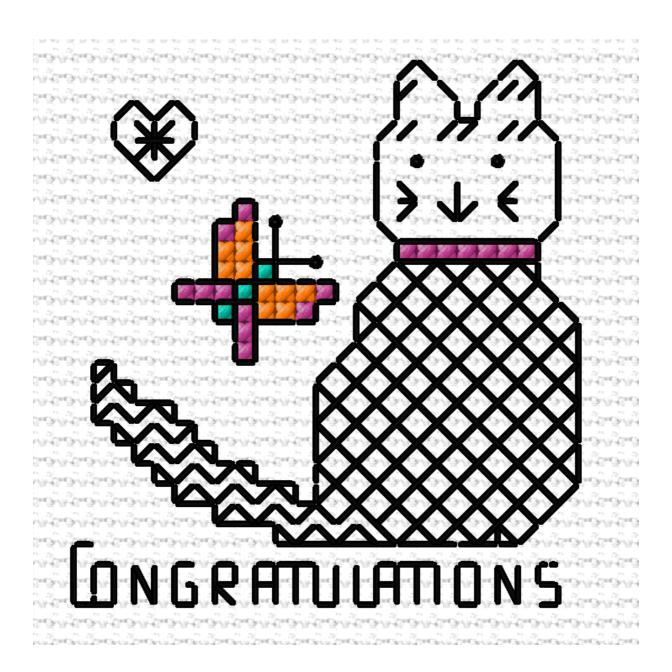

## **Congratulations**

Lesley Teare

This kit was designed and created on StitchCraft software <a href="http://www.stitchcraft.info">http://www.stitchcraft.info</a>

## Notes

Material Type: Aida Generic White

Sewing Count: 14/inch or 55/100mm

Design Size: 30 x 30 stitches

Sewn Design Size: 2.1 x 2.1 inches or 54 x 54 mm

Suggested Material Size: 8 x 8 inches or 204 x 204 mm

Stitch Style: Cross-stitch Using 2 strands