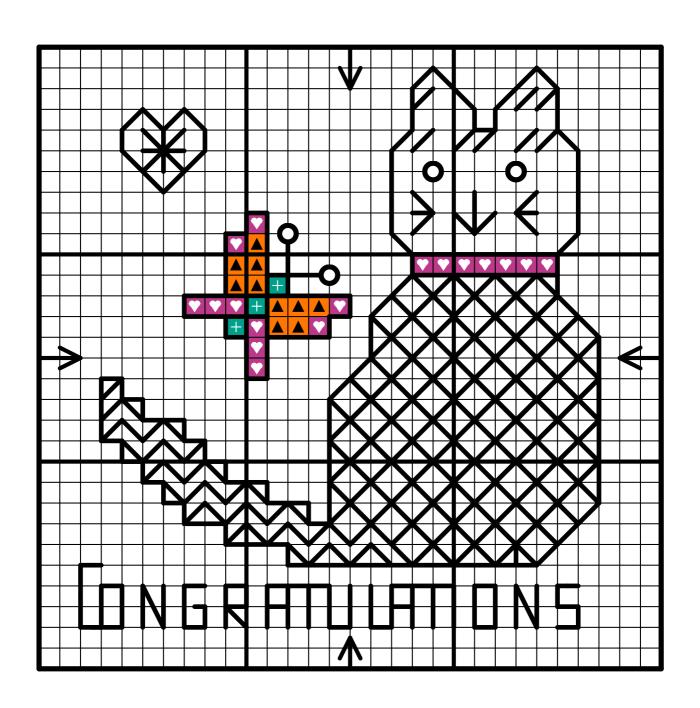

## Key

| Color | Symbol Backstitch | Cat No. | Brand  | Type            | Stitches | Skeins |
|-------|-------------------|---------|--------|-----------------|----------|--------|
|       |                   | 741     | D.M.C. | Stranded Cotton | 10       | 0.1    |
|       | +                 | 958     | D.M.C. | Stranded Cotton | 3        | 0.1    |
|       | <b>v</b>          | 3607    | D.M.C. | Stranded Cotton | 17       | 0.1    |
|       |                   | 310     | D.M.C. | Stranded Cotton | 270      | 0.2    |
|       | French knots      | 310     | D.M.C. | Stranded Cotton | 4        | 0.1    |

Stitch cross stitch in 2 strands

Backstitch in one strand

French knots two strands wound once round the needle

## Notes

Material Type: Aida Generic White

Sewing Count: 14/inch or 55/100mm

Design Size: 30 x 30 stitches

Sewn Design Size: 2.1 x 2.1 inches or 54 x 54 mm

Suggested Material Size: 8 x 8 inches or 204 x 204 mm

Stitch Style: Cross-stitch Using 2 strands