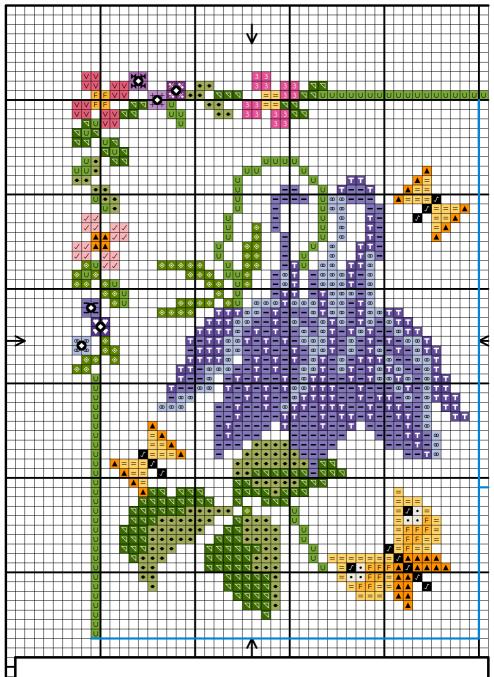

LJT Floral sampler SAL January 2018

DMC stranded cottons

## Aquilegia

| Cross Stitch 2 strands | S |
|------------------------|---|
|------------------------|---|

## NOTE

| H H<br>H H               | 209 | $\stackrel{\vee}{_{\sim}}\stackrel{\vee}{_{\sim}}$                        | 899  | Blue lines are for guidance only                                       |
|--------------------------|-----|---------------------------------------------------------------------------|------|------------------------------------------------------------------------|
| + +<br>+ +               | 210 | 7 7<br>7                                                                  | 905  | DO NOT STITCH                                                          |
| 11                       | 310 | $\begin{array}{c} \diamond \ \diamond \\ \diamond \ \diamond \end{array}$ | 906  | Work within the blue lines                                             |
| <b>* *</b><br><b>* *</b> | 333 |                                                                           | 963  | and omit the the border                                                |
| = =                      | 340 | ••                                                                        | 3348 | if you are stitching for cards / ornaments                             |
| % %<br>% %               | 552 | T T<br>T T                                                                | 3746 | This pattern is for non profituse                                      |
| U U<br>U U               | 704 | 00 00<br>00 00                                                            | 3747 | only.                                                                  |
|                          | 742 | 3 3<br>3 3                                                                | 3806 | If you wish to trade items bearing this image whether stitched or not, |
| F F<br>F F               | 743 | •••                                                                       | 3865 | contact the copyright owner                                            |
| = =<br>= =               | 744 | ::                                                                        | 310  | Lesley Tearcand arrange a commercial licence.                          |